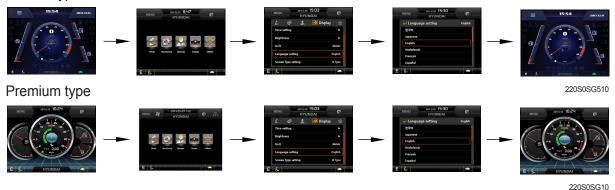

## % How to set the language of cluster

User can select preferable language and all displays are changed the selected language.

## Normal type

\* Please refer to the page 3-29 for the cluster.